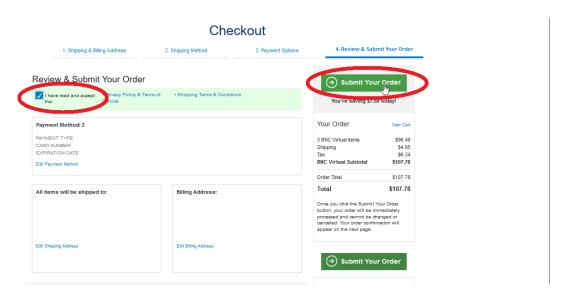

Step 16) You may have to select the checkbox next to I have read and accept the Terms. To submit order and charge your debit/credit card for the payment amount listed on this page, click Submit Your Order.