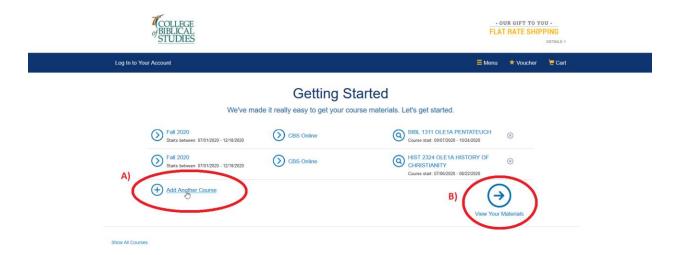

Note: Classes are listed in alphabetical order by class number.

Step 6) The textbook portal will allow you to enter two classes automatically. If you are ordering for more than two courses, click on the **Add Another Course** button (point A on the screenshot). Once you're confident that you have all of your courses selected for the semester, click on the button **View Your Materials** (point B on the screenshot).