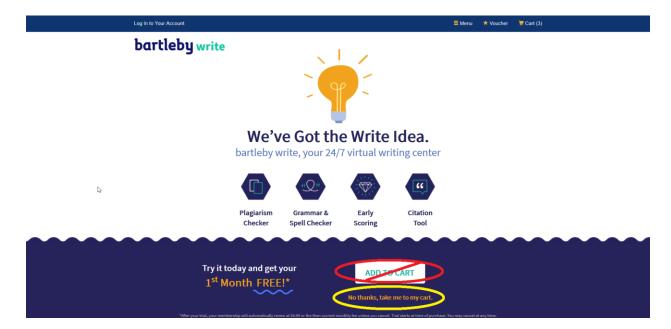

Step 9) Once you've selected all the textbooks you'd like to purchase **and added them to** your Cart, you can scroll to the bottom of the page and select Proceed to Checkout.

**Note:** The Bartleby Write subscription is an optional purchase, so you do not have to select this before checking out.

Again, the Bartleby Write subscription is optional, so if you would not like this option, select **No thanks, take me to my cart.** 

Step 10) Verify that you have all of the textbooks that you are trying to order at this time, and when you are ready, click **Check out now**.