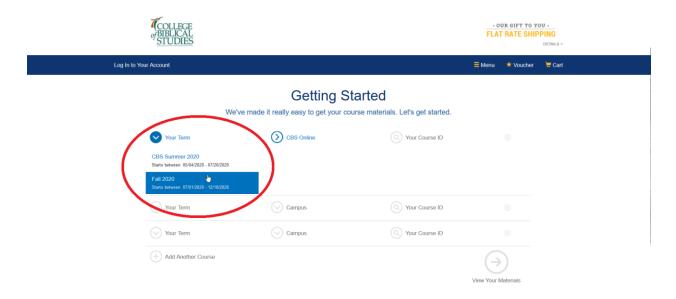

Step 4) The CBS portal requires some information from you to get started. First, you must select the appropriate semester by clicking on the dropdown **Your Term.** 

Step 5) Repeat step 5 by selecting your appropriate campus (point A on the screenshot) and then select your appropriate course (point B on the screenshot).