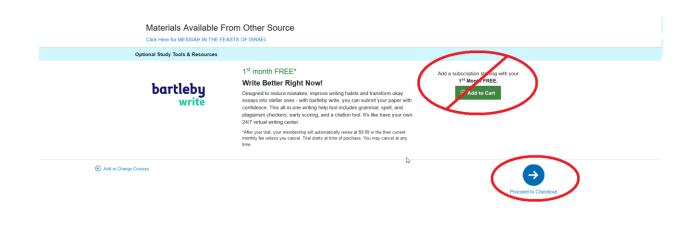

Step 9) Once you've selected all the textbooks you'd like to purchase **and added them to** your Cart, you can scroll to the bottom of the page and select Proceed to Checkout.

**Note:** The Bartleby Write subscription is an optional purchase, so you do not have to select this before checking out.

Again, the Bartleby Write subscription is optional, so if you would not like this option, select **No thanks, take me to my cart.** 

Step 10) Verify that you have all of the textbooks that you are trying to order at this time, and when you are ready, click **Check out now**.