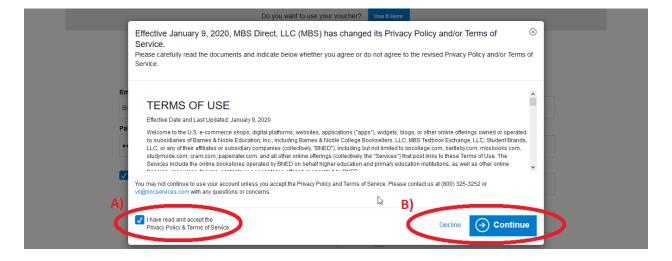

Step 12)Complete any Terms of Use Agreement (if applicable) by checking the box that<br/>says I have read and accept the Privacy Policy & Terms of Service (point A) below).<br/>Then click on Submit or Decline button to the right (point B) below), depending on your<br/>choice.

Note: If you do not accept the terms, you will not be able to complete your transaction.

- Step 13)Review information on the Checkout page, especially any differences between Your<br/>Shipping Address (the address where your books will be mailed) and Your Billing<br/>Address (the address associated with your debit/credit). Then select Choose Your<br/>Shipping Method.
- Step 14)Check the radio button in the Your Shipping Method section, making note of how much<br/>time you have before the start of your classes. Also note that the amount next to<br/>Shipping on the right under Your Order automatically updates based on the shipping<br/>method chosen. Finally, click Select Payment Option when ready.